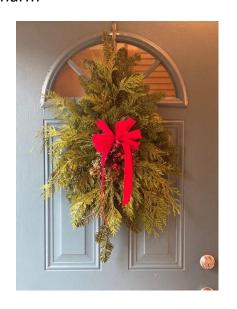

Large Wreath

Small Wreath

Door Charm

## Poinsettia Sizes: 6 ½", 8 ½", 10"

Large Wreath

Small Wreath

Door Charm

Poinsettia's