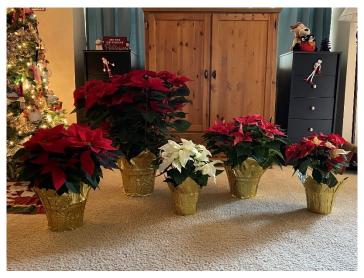

## Poinsettia Sizes: 6 ½", 8 ½", 10"

Large Wreath

Small Wreath

Door Charm

Poinsettia's