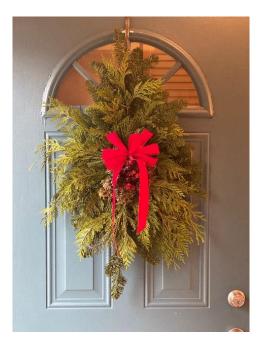

Large Wreath

Small Wreath

Door Charm

## Poinsettia Sizes: 6 ½", 8 ½", 10"

Large Wreath

Small Wreath

Door Charm

Poinsettia's