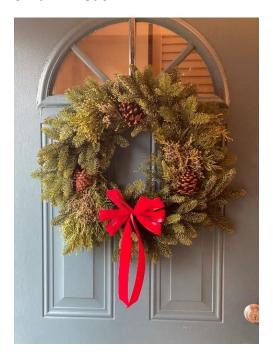

Large Wreath

Small Wreath

Door Charm

## Poinsettia Sizes: 6 ½", 8 ½", 10"

Large Wreath

Small Wreath

Door Charm

Poinsettia's