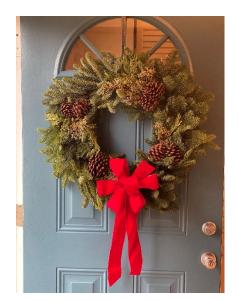

Large Wreath

Small Wreath

Door Charm

## Poinsettia Sizes: 6 ½", 8 ½", 10"

Large Wreath

Small Wreath

Door Charm

Poinsettia's