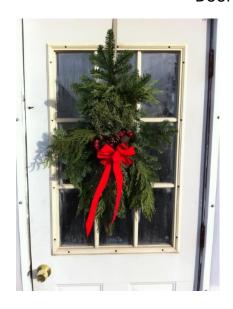

Large Wreath

Small Wreath

Door Charm

## Poinsettia Sizes: 6 ½", 8 ½", 10"

Large Wreath

Small Wreath

Door Charm

Poinsettia's