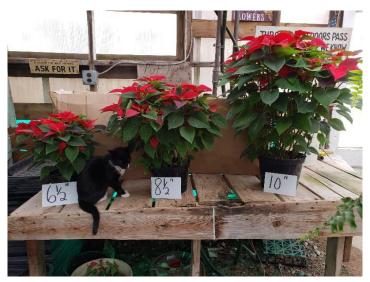

## Poinsettia Sizes: 6 ½", 8 ½", 10"

Large Wreath

Small Wreath

Door Charm

Poinsettia's