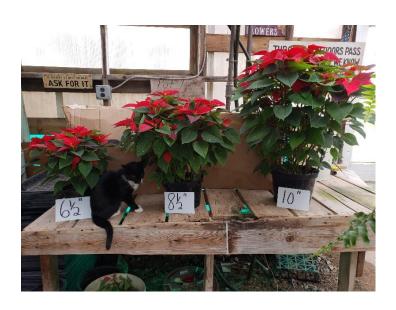

## Poinsettia Sizes: 6 ½", 8 ½", 10"

Large Wreath

Small Wreath

Door Charm

Poinsettia's