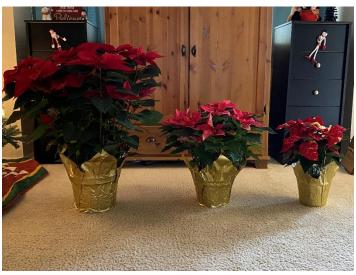

## Poinsettia Sizes: 6 ½", 8 ½", 10"

Large Wreath

Small Wreath

Door Charm

Poinsettia's