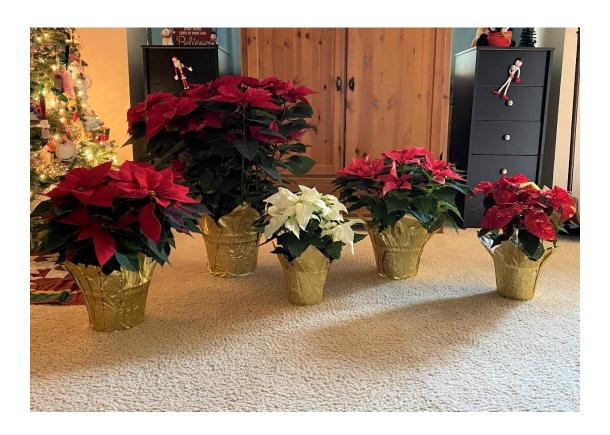

| Item            | Cost (to your customer) | Profit (to your student's ISA) |
|-----------------|-------------------------|--------------------------------|
| 6 ½" Poinsettia | \$12.00                 | \$4.75                         |
| 8 ½" Poinsettia | \$22.00                 | \$8.00                         |
| 10" Poinsettia  | \$30.00                 | \$9.00                         |
| Door Charm      | \$27.00                 | \$10.50                        |
| Small Wreath    | \$35.00                 | \$10.00                        |
| Large Wreath    | \$41.00                 | \$10.25                        |

## Poinsettia Sizes: 6 ½", 8 ½", 10"

Large Wreath

Small Wreath

Door Charm

Poinsettia's