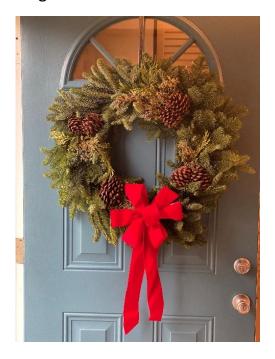

Large Wreath

Small Wreath

Door Charm

## Poinsettia Sizes: 6 ½", 8 ½", 10"

Large Wreath

Small Wreath

Door Charm

Poinsettia's